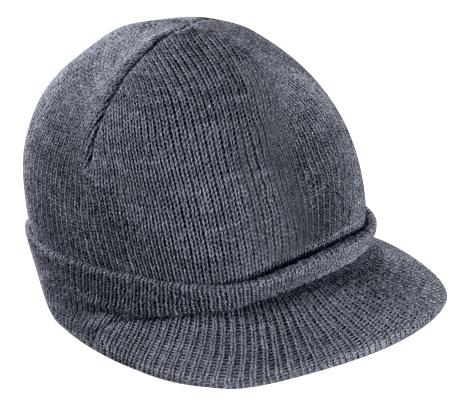

## **Knit Hat With Bill**

## **DT603**

\* 100% acrylic \* Stiff brim with rounded edge

| Finished Measurements in Inches |                |  |
|---------------------------------|----------------|--|
| Outside Dimension               | 8.75″w x 8.5″h |  |
| Cuff                            | 2.75″          |  |

## Care Instructions

Machine wash cold. Do not bleach. Iron low. Do not dry clean. Do not tumble dry.

| Colors |              |  |
|--------|--------------|--|
|        | Black        |  |
|        | Heather Gray |  |
|        | Navy         |  |