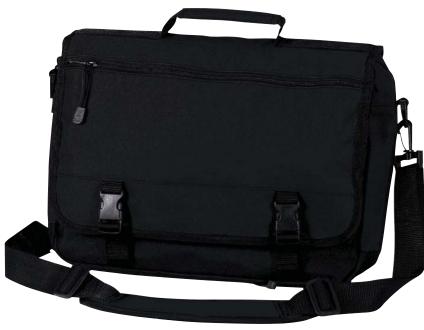

## Basic Expandable Briefcase

## PORT & COMPANY

- \* 600 denier polyester \* Large main zippered compartment \* Expands with 2-way zippers
- \* Organizer section with key chain and pen pockets \* Interior pouch with cell phone pocket

| Finished Measurements in Inches |                                      |  |
|---------------------------------|--------------------------------------|--|
| Outside Dimensions              | 15.75" w x 11.75" h x 6"d (expanded) |  |
| Cubic Inches                    | 1,100 (expanded)                     |  |
| Ideal Areas for Decoration      | front flap zipper pocket             |  |