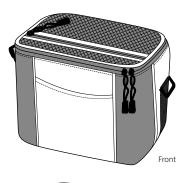

# **6-Pack Cooler**

### **BG87**

\* 100% Nylon \* Waterproof interior \* Insulated \* Top mesh pocket

| Finished Measurements in Inches |                           |  |  |  |  |
|---------------------------------|---------------------------|--|--|--|--|
| Outside Dimensions              | L 8.5" x W 5.5" x H 7.25" |  |  |  |  |
| Cubic Inches                    | 339                       |  |  |  |  |
| Ideal areas for decoration      | front pocket              |  |  |  |  |
| Front Pocket Dimentions         | 5 ¼ X4 ¾.                 |  |  |  |  |
| Strap Width                     | 1.25"                     |  |  |  |  |