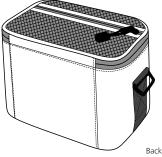

# **6-Pack Cooler**

### **BG87**

\* 100% Nylon \* Waterproof interior \* Insulated \* Top mesh pocket

| Finished Measurements in Inches |                           |  |  |  |  |
|---------------------------------|---------------------------|--|--|--|--|
| Outside Dimensions              | L 8.5" x W 5.5" x H 7.25" |  |  |  |  |
| Cubic Inches                    | 339                       |  |  |  |  |
| Ideal areas for decoration      | front pocket              |  |  |  |  |
| Front Pocket Dimentions         | 5 ¼ X4 ¾.                 |  |  |  |  |
| Strap Width                     | 1.25"                     |  |  |  |  |