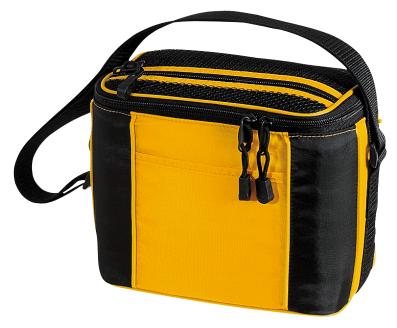

# **6-Pack Cooler**

### **BG87**

\* 100% Nylon \* Waterproof interior \* Insulated \* Top mesh pocket

| Finished Measurements in Inches |                           |  |  |  |  |
|---------------------------------|---------------------------|--|--|--|--|
| Outside Dimensions              | L 8.5" x W 5.5" x H 7.25" |  |  |  |  |
| Cubic Inches                    | 339                       |  |  |  |  |
| Ideal areas for decoration      | front pocket              |  |  |  |  |
| Front Pocket Dimentions         | 5 ¼ X4 ¾.                 |  |  |  |  |
| Strap Width                     | 1.25"                     |  |  |  |  |